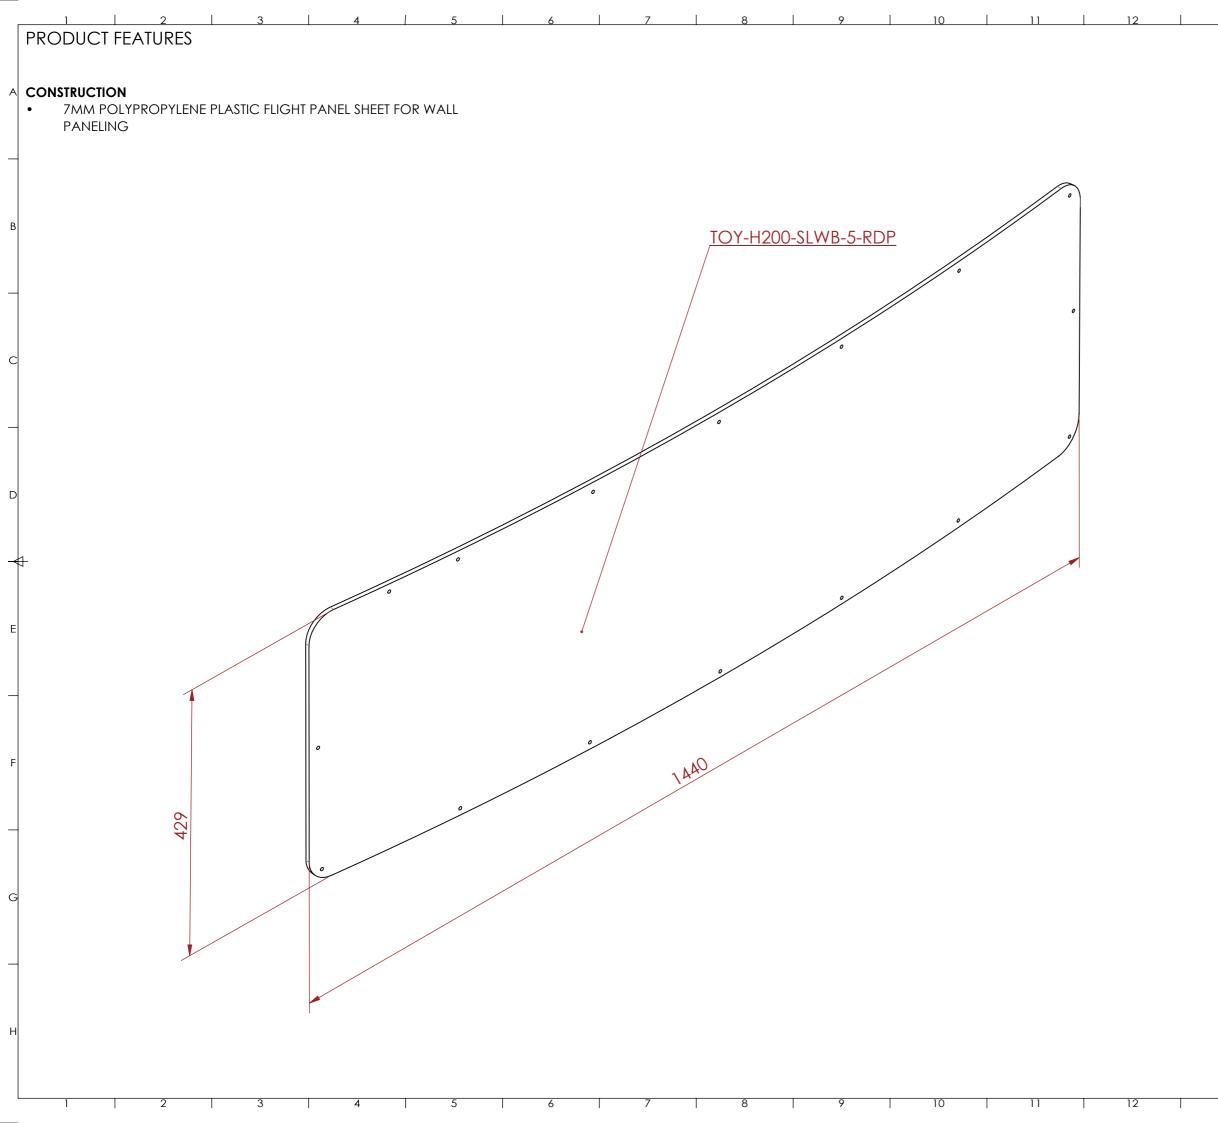

| 13 | 14 | 15   16                                                                                                                                                                        | _ |
|----|----|--------------------------------------------------------------------------------------------------------------------------------------------------------------------------------|---|
|    |    | NOTES:<br>UNLESS SPECIFIED IN THE DRAWING,<br>ALL PRODUCTS DISPLAYED IN THIS<br>DRAWING OTHER THAN THE PANELS<br>AND EXTRUSIONS ITSELF IS NOT PART<br>OF OUR PRODUCT OFFERING. | A |
|    |    |                                                                                                                                                                                |   |
|    |    |                                                                                                                                                                                |   |
|    |    |                                                                                                                                                                                | В |
|    |    |                                                                                                                                                                                |   |
|    |    |                                                                                                                                                                                | С |
|    |    |                                                                                                                                                                                | _ |
|    |    |                                                                                                                                                                                | D |
|    |    |                                                                                                                                                                                | _ |
|    |    |                                                                                                                                                                                | E |
|    |    |                                                                                                                                                                                |   |
|    |    | INSTALLATION COST<br>40.82 AUD                                                                                                                                                 |   |
|    |    | ESTIMATED WEIGHT :                                                                                                                                                             |   |
|    |    | 1.62 KG<br>ITEM CODE:<br>TOY-H200-SLWB-5-RDP                                                                                                                                   | F |
|    |    | DRAWN BY: CHECKED BY:<br>KA AS                                                                                                                                                 |   |
|    |    | scale:<br>NTS                                                                                                                                                                  | G |
|    |    | MAIL : sales@armorcases.com.au<br>WEB : www.armorcases.com.au                                                                                                                  |   |
| 13 | 14 | 15   16                                                                                                                                                                        |   |