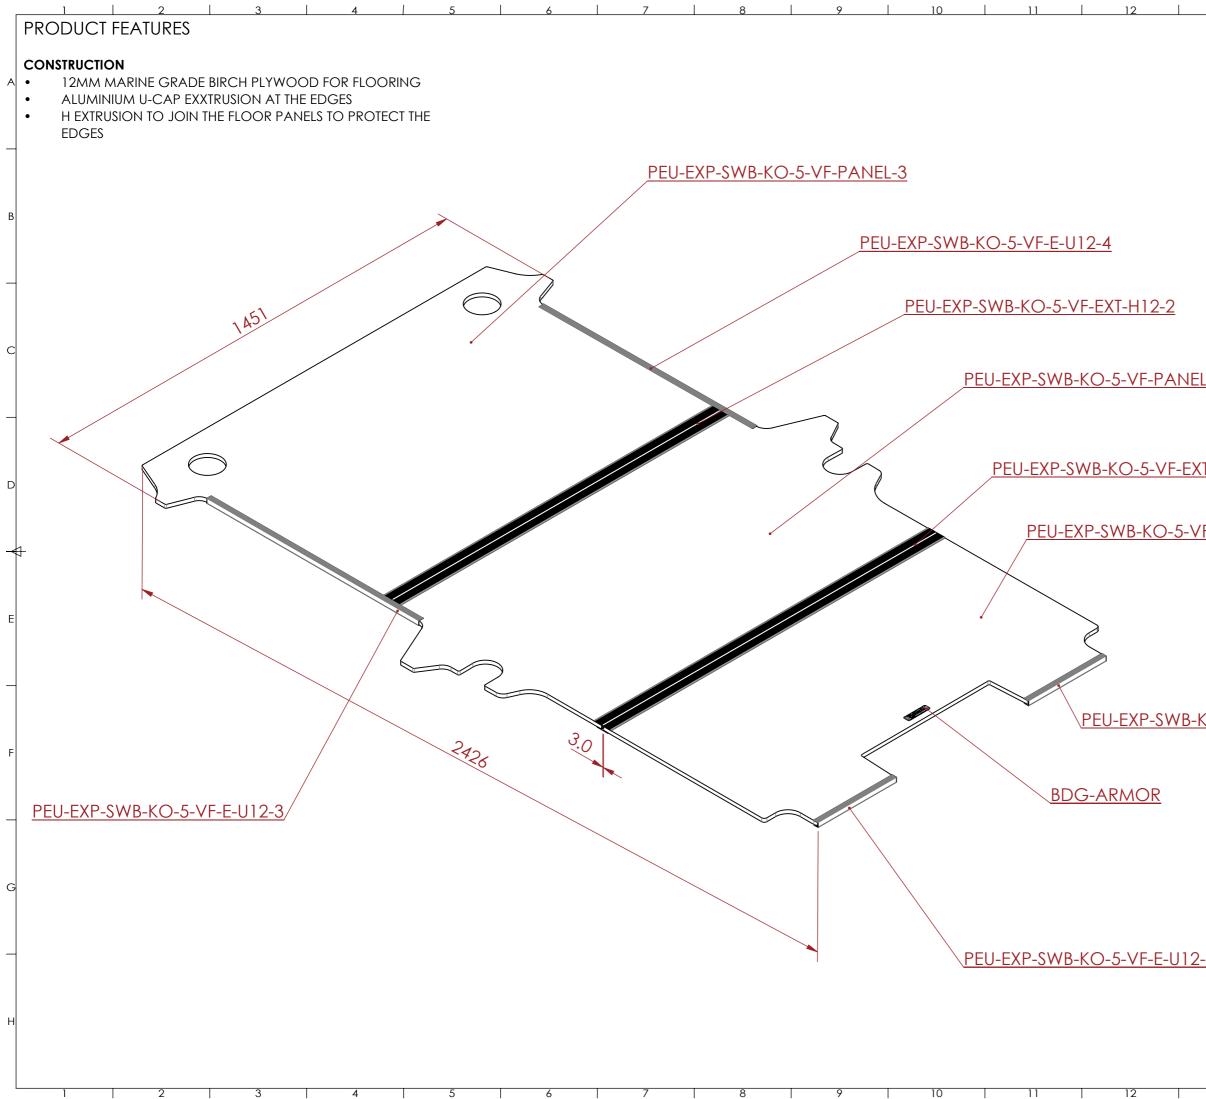

| 13   14                | 15   16                                                                                                                                                                        | 1 |
|------------------------|--------------------------------------------------------------------------------------------------------------------------------------------------------------------------------|---|
|                        | NOTES:<br>UNLESS SPECIFIED IN THE DRAWING,<br>ALL PRODUCTS DISPLAYED IN THIS<br>DRAWING OTHER THAN THE PANELS<br>AND EXTURUSION ITSELF IS NOT PART<br>OF OUR PRODUCT OFFERING. | A |
|                        |                                                                                                                                                                                |   |
|                        |                                                                                                                                                                                | В |
|                        |                                                                                                                                                                                | _ |
| <u>L-2</u>             |                                                                                                                                                                                | С |
|                        |                                                                                                                                                                                | _ |
| <u>(T-H12-1</u>        |                                                                                                                                                                                | D |
| <u> (F-PANEL-1</u>     |                                                                                                                                                                                |   |
|                        |                                                                                                                                                                                | E |
| KO-5-VF-E-U12-2        | INSTALLATION COST<br>162.47 AUD                                                                                                                                                |   |
| <u>KO-J-VI-L-UTZ-Z</u> | ESTIMATED WEIGHT:<br>27.26 KG<br>ITEM CODE:<br>PEU-EXP-SWB-KO-5-VF                                                                                                             | F |
|                        | DRAWN BY: CHECKED BY:<br>KA AS                                                                                                                                                 |   |
|                        | NTS                                                                                                                                                                            | G |
| <u>-1</u>              |                                                                                                                                                                                |   |
|                        | MAIL : sales@armorcases.com.au<br>WEB : www.armorcases.com.au                                                                                                                  |   |
| 13 14                  |                                                                                                                                                                                |   |